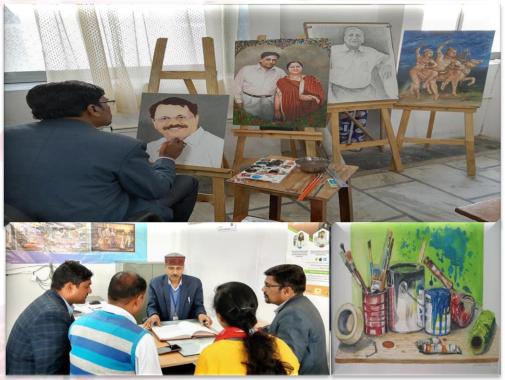

#### SHRI JAGDISHPRASAD JHABARMAL TIBREWALA UNIVERSITY

### An Excellent Job Opportunity

- Multinational Corporation
- Teaching & Research
- Commercial art gallery manager.
- **Community arts worker.**
- Exhibition designer.
- Fine artist.
- **&** Graphic designer.
- **\*** Higher education lecturer.
- Illustrator.
- Printmaker.